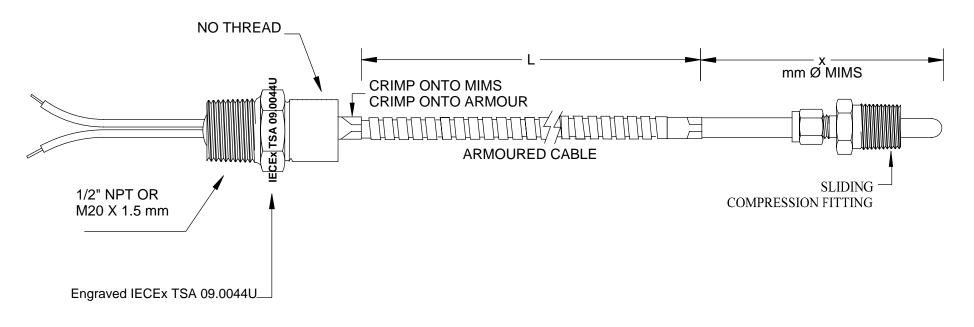

# Ex de / Ex tD Certified Temperature Element Fixed Nipple Connection MODEL No: TCFIXEX Dual Certified Ex d Flameproof & Ex e Increased Safety

SUITABLE FOR USE WITH CERTIFIED Ex d / Ex e / Ex tD ENCLOSURE OR TRANSMITTER HOUSING WHICH HAS 1/2" NPT OR M20 X 1.5 MM PROCESS CONNECTION

CERTIFIED FOR USE WITH MIMS THERMOCOUPLES AND MIMS RTD SENSORS

FOR APPLICATIONS WHERE THE TEMPERATURE SENSOR IS TO BE USED IN T5 TO T1 TEMPERATURES A 50 MM LAGGING EXTENSION SHALL BE FITTED TO ENSURE THE ENCLOSURE REMAINS BELOW T6 TEMPERATURE RATING.

IECEx Dual certified Ex de IIC T6 IP66 or Ex tD A21 T6 IP66

IECEx Certificate of Conformance No : IECEx TSA 09.0044U as a component.